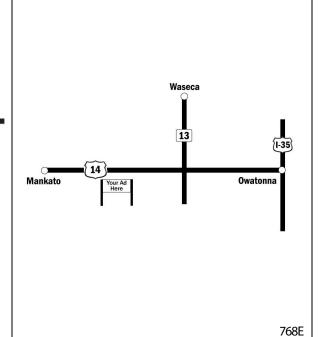

### Location

US Highway 14
Between
Mankato & Owatonna

#### Read

Westbound traffic To Mankato