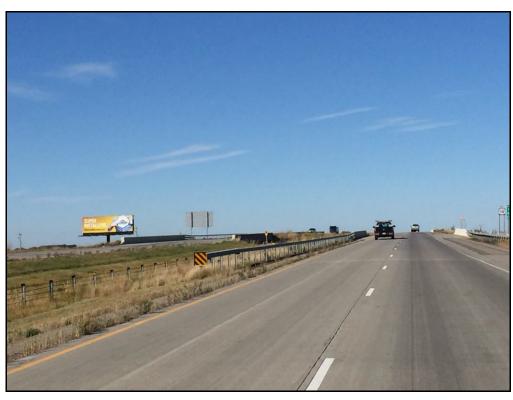

### Location

US Highway 14
Between
Mankato & Owatonna

#### Read

Westbound traffic To Mankato

#### Size

14' h x 48' w

## **Traffic Count**

5,800 daily

| Rate Information |                |              |
|------------------|----------------|--------------|
| TERM             | MONTHLY RENTAL | * PRODUCTION |
| 12 months        | \$700          | \$1000       |